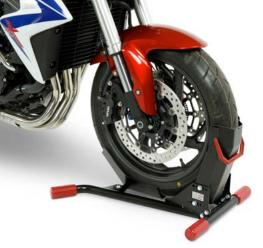

# **TRANSPORT**

The galvanized Acebikes SteadyStand Fixed is designed to make clever use of gravity.

The SteadyStand Fixed can easily be mounted onto the floor of a trailer or van. You can ride your motorbike into the SteadyStand Fixed to make it stand in an upright position. The weight ensures the motorbike to be firmly anchored. The only thing left is to put the straps onto your motorbike for a total secured position. The SteadyStand Fixed is adjustable for different wheel sizes, suitable for 10 to 19 inch tires with a tire width of 90 mm up to 130 mm.

#### Unique features

- Durable galvanized materials
- Anchorable on any hard surface
- Including mounting hardware
- Maximum stability because of the total secure-system of the front wheel
- Adjustable for different wheel sizes, suitable for 10 to 19 tire inches, tire width from 90 to 130 mm

## Article Information

Model nr: 152 Model description: SteadyStand Fixed Color: Zinc Accessoires:

Mounting hardware

#### Adjustability information

**Tire inches:** 10' t/m 19' **Tire width:** 90 mm tot 130 mm

#### **Technical information**

Material: Steel Material processing: Galvanized Net weight: 5 kg Product size (LxWxH): 62x21x38 cm