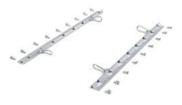

The Acebikes Transport Tie-Down Rail Set secures any type of motorbike to prevent it from moving during transportation.

#### Unique features

- Fully galvanized steel to prevent rust
- Suitable for every motorbike
- Possibility to secure on multiple points
- Sold in pairs, including carabines and fitters

The sturdy tie-down rails, made of galvanized steel, are bolted (both on the left and right) to the floor of the trailer or van. This enables you to attach tie-down straps securely and in any position you wish. The Transport Tie-Down Rail Set comes with convenient carabiners and fitters.

## Flexi Rail - Railset

- Durable materials
- Light weight
- Special plastic parts to prevent scratches and damage to your vehicle
- Including a tension strap to secure the Loading Ramp during use

This Acebikes foldable Loading Ramp is an extremely sturdy and firm ramp.

### Flexi Rail - Railset

#### **Article Information**

Model nr: 282 Model description: Flexi Rail - Railset Color: Zinc Accessoires: Mounting hardware

#### **Technical information**

Material: Steel Material processing: Galvanized Net weight: 2,7 kg Product size (LxWxH): 100x5x1 cm

2,1 kg

40x23x6 cm

Carrying case size (LxWxH):

Product Length unfolded:

117,5 cm