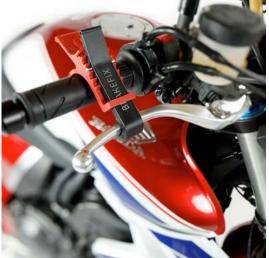

#### The Acebikes BrakeFix brake lever jammer is used to lock the front brake for all types of motorbikes.

The BrakeFix is wrapped around the brake lever and handlebar. It is easy to use, and with the firmly click system used, it is a safe and secure way of parking and transport your motorbike. The BrakeFix is perfect for parking your bike on the road, on steep slopes and mountain trails. Your motorbike stands firmly on any surface because of the durable material and clever design used. The BrakeFix also helps to prevent costly mishaps in transport.

#### Unique features

- Durable and extremely firm material
- Light weight
- Locked by a firmly click system
- Suitable for every motorbike
- Adjustable into different positions