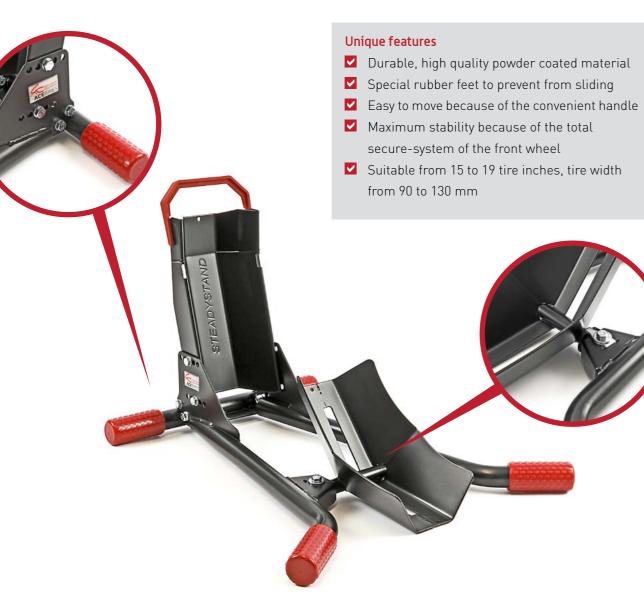

#### With the Acebikes SteadyStand your motorbike is firmly anchored in seconds.

The SteadyStand is suitable for 15 to 19 inch tires, with a tire width of 90 up to 130 mm. This makes the SteadyStand ideal for home use. Because you can put your motorbike upright, it doesn't take much space in your garage. The SteadyStand is fully designed for total ease of use and quality. The unique and specially designed rubber feet prevent the SteadyStand from sliding, and it is easy to move because of the convenient handle. The SteadyStand is easy to store because of the small size and light weight materials.

#### Unique features

- Durable, high quality powder coated material Completely adjustable without tools / easy-adjust system Special rubber feet to prevent from sliding Maximum stability because of the total secure-system of the front wheel Fully adjustable , also very suitable for bigger motorbikes Suitable from 15 to 21 inches, tire width from 90 to 200 mm