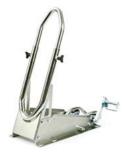

### U-TURN Motor Mover

#### Article Information

Model nr: 503 Model description: U-TURN Motor Mover Color: Zinc, Red

#### Capacity

Max. payload: 250 kg Max. motorcycle length: 205 cm Max. motorcycle wheelbase: 130 to 150 cm

#### Technical information

Material: Steel Material processing: Galvanized Net weight: 19 kg Product size folded (LxWxH): 102x42x84 cm Product size unfolded (LxWxH): 222x23x63 cm

Acebikes is a Dutch company, since 2007 specializing in the design and development of innovative accessories for every type of motorcyclist. With years of experience in the field of transport of the motorcycle, there are several products arise that facilitate the life of a motorcyclist. Quality, ease of use and constant innovation are key when it comes to Acebikes products. Therefore, we see our products not only as a product, but as a complete solution. Anno 2015 Acebikes is ready for the future, in which we through constant research and user experience respond to the needs of today's motorcyclist.