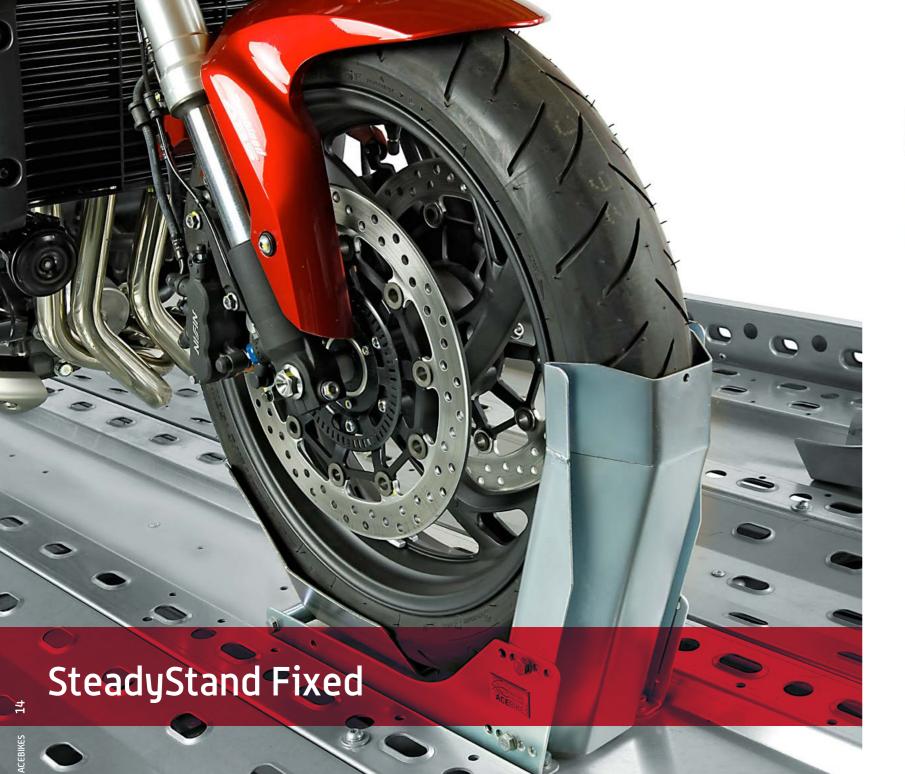

# **TRANSPORT**

The galvanized Acebikes SteadyStand Fixed is designed to make clever use of gravity.

The SteadyStand Fixed can easily be mounted onto the floor of a trailer or van. You can ride your motorbike into the SteadyStand Fixed to make it stand in an upright position. The weight ensures the motorbike to be firmly anchored. The only thing left is to put the straps onto your motorbike for a total secured position. The SteadyStand Fixed is adjustable for different wheel sizes, suitable for 10 to 19 inch tires with a tire width of 90 mm up to 130 mm.

#### Unique features

- Durable galvanized materials
- Anchorable on any hard surface
- Including mounting hardware
- Maximum stability because of the total secure-system of the front wheel
- Adjustable for different wheel sizes, suitable for 10 to 19 tire inches, tire width from 90 to 130 mm