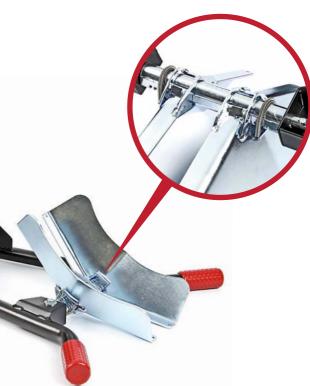

The Acebikes Transport Tie-Down Rail Set secures any type of motorbike to prevent it from moving during transportation.

#### Unique features

- Fully galvanized steel to prevent rust
- Suitable for every motorbike
- Possibility to secure on multiple points
- Sold in pairs, including carabines and fitters

The sturdy tie-down rails, made of galvanized steel, are bolted (both on the left and right) to the floor of the trailer or van. This enables you to attach tie-down straps securely and in any position you wish. The Transport Tie-Down Rail Set comes with convenient carabiners and fitters.