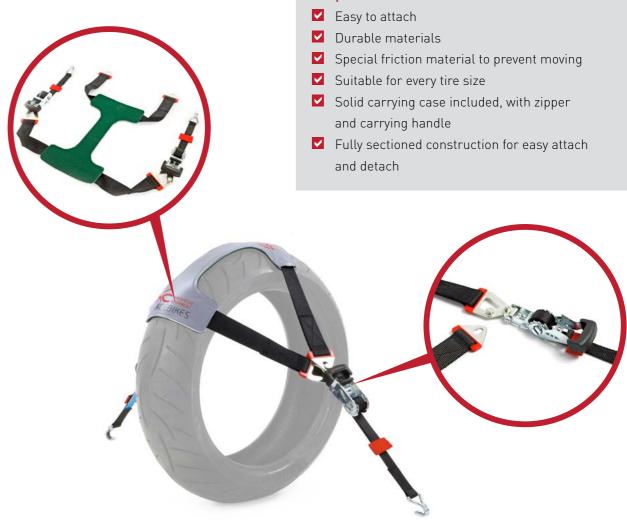

#### The Acebikes TyreFix is a tie-down set with a special tie-down strap system for securing any type of motorbike on a trailer, van or transporter.

The TyreFix ensures secure fixing and total protection. The flexible and durable material suits every tire size. To prevent your motorbike from moving, the TyreFix system is provided with special friction material. The construction is fully sectioned and therefor easy to attach and detach.

#### Unique features