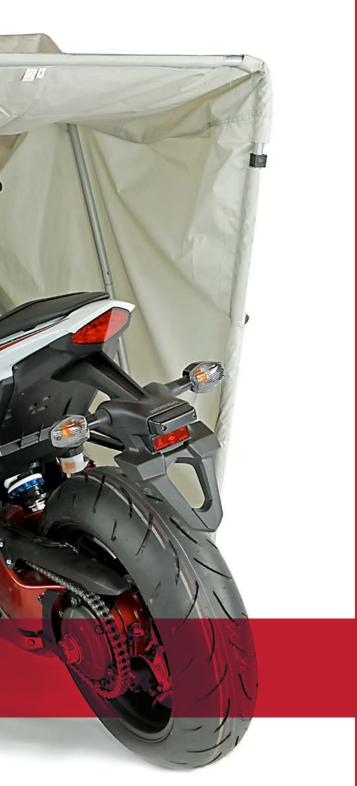

The Acebikes Folding Garage is a perfect solution for motorbike owners with no garage. The Folding Garage creates an instant wind-sheltered spot on private property.

The Folding Garage prevents your motorbike, quad or scooter from any weather influence. Manufactured with durable, high quality strong polyester Marine Canvas, this Folding Garage is water resistant, resistant to UV damage and it will not shrink of stretch. The plastic bearing pivot points prevent rust and ensure sustainability and the air vents on both sides prevent moisture on your motorbike.