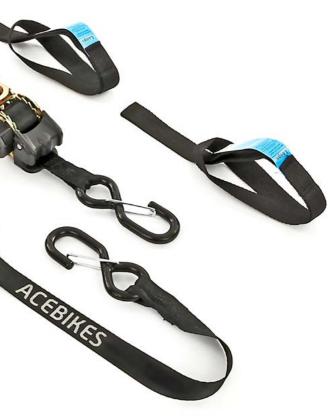

- Automatic retraction of strap with one press on the button
- Resilient locking clips for extra security
- Comes with two loops
- Comes with handy carrying bag

### The Acebikes Automatic Ratchet Kit is perfect for securing any type of motorbike.

Besides that, the Automatic Ratchet Kit is also ideal for securing medium-weight loads onto your motorbike. The plasticized hooks are provided with resilient locking clips for extra security. Because of the new automatic retraction mechanism in this Automatic Ratchet Kit -which is extremely hard-wearing, durable and strong- there are no more flapping ends on the move. This Auto Ratched Kit comes with a solid carrying bag for easy storage and 2 loops for safely securing the hooks to your motorbike.