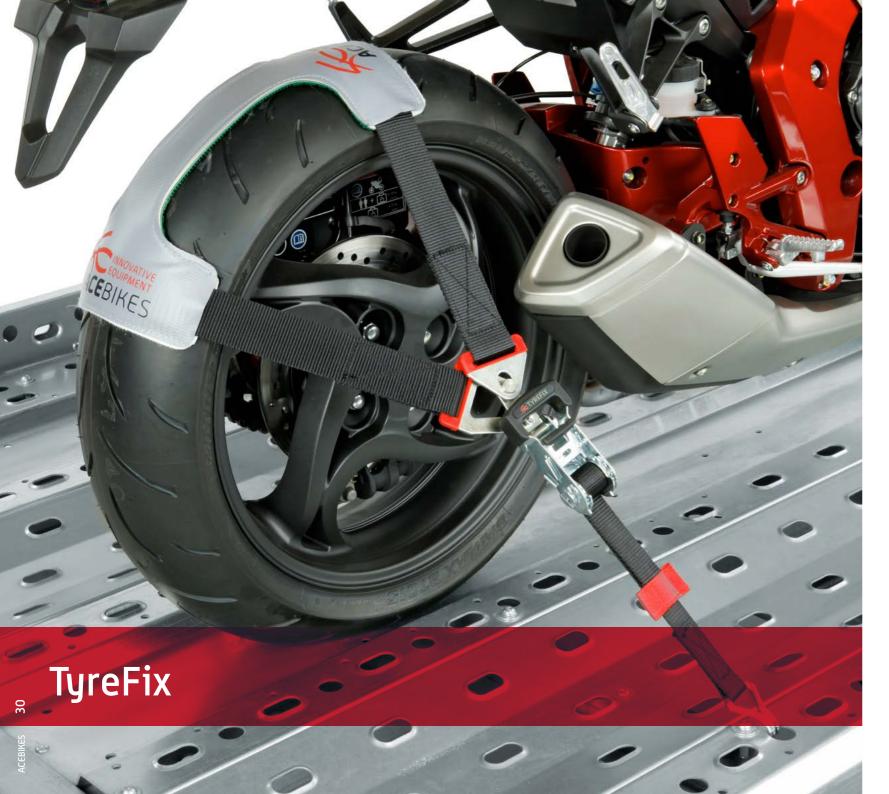

#### The Acebikes TyreFix is a tie-down set with a special tie-down strap system for securing any type of motorbike on a trailer, van or transporter.

The TyreFix ensures secure fixing and total protection. The flexible and durable material suits every tire size. To prevent your motorbike from moving, the TyreFix system is provided with special friction material. The construction is fully sectioned and therefor easy to attach and detach.