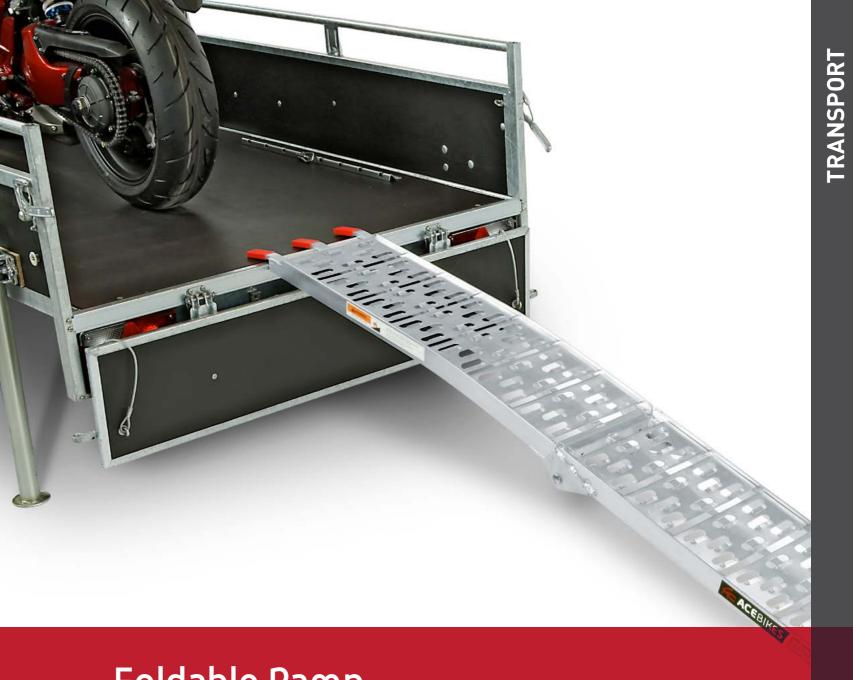

## Foldable Ramp

- Suitable for all motorbikes weighing up to 680 kg
- Durable materials
- Light weight
- Diamond plate for extra grip
- Including a tension strap to secure the Loading Ramp during use

## Foldable Ramp – Heavy Duty

### This Acebikes heavyduty Loading Ramp is an extremely sturdy and firm ramp.

Made of high quality aluminium for loading motorbikes onto a trailer, van or transporter. Suitable for all motorbikes weighing up to 680 kg. Equipped with four beams for extra strength and a diamond plate for extra grip. The Loading Ramp is provided with a special and durable rugged hinge to guarantee long durability. The total weight of the Loading Ramp is only 12 kg, therefor it is easy to fold for convenient, space-saving storage.