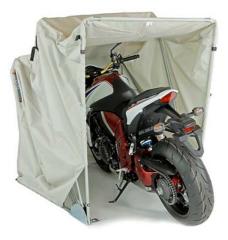

The Acebikes Folding Garage is a perfect solution for motorbike owners with no garage. The Folding Garage creates an instant wind-sheltered spot on private property.

The Folding Garage prevents your motorbike, quad or scooter from any weather influence. Manufactured with durable, high quality strong polyester Marine Canvas, this Folding Garage is water resistant, resistant to UV damage and it will not shrink of stretch. The plastic bearing pivot points prevent rust and ensure sustainability and the air vents on both sides prevent moisture on your motorbike.

## **MotorShelter Size S**

10

#### Article Information

Model nr: 650 Model description: MotorShelter Size S Color: Grey Accessoires: 4 x security straps, mounting hardware

#### Technical information

Material: Steel Material cloth: Polyester Material processing: Powdercoated Net weight: 21,5 kg Product size (LxWxH): 267x101x154 cm