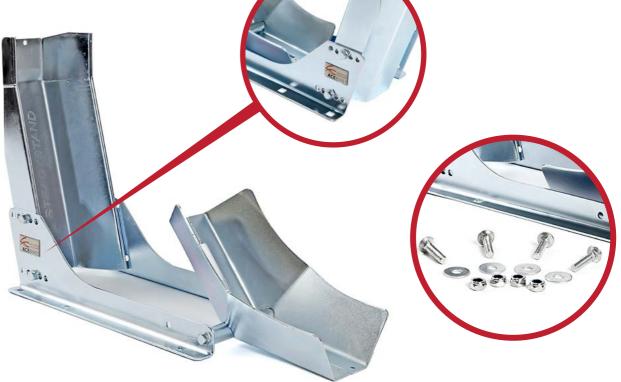

# **TRANSPORT**

The galvanized Acebikes SteadyStand Fixed is designed to make clever use of gravity.

The SteadyStand Fixed can easily be mounted onto the floor of a trailer or van. You can ride your motorbike into the SteadyStand Fixed to make it stand in an upright position. The weight ensures the motorbike to be firmly anchored. The only thing left is to put the straps onto your motorbike for a total secured position. The SteadyStand Fixed is adjustable for different wheel sizes, suitable for 10 to 19 inch tires with a tire width of 90 mm up to 130 mm.

#### Unique features

- Durable galvanized materials
- Anchorable on any hard surface
- Including mounting hardware
- Maximum stability because of the total secure-system of the front wheel
- Adjustable for different wheel sizes, suitable for 10 to 19 tire inches, tire width from 90 to 130 mm