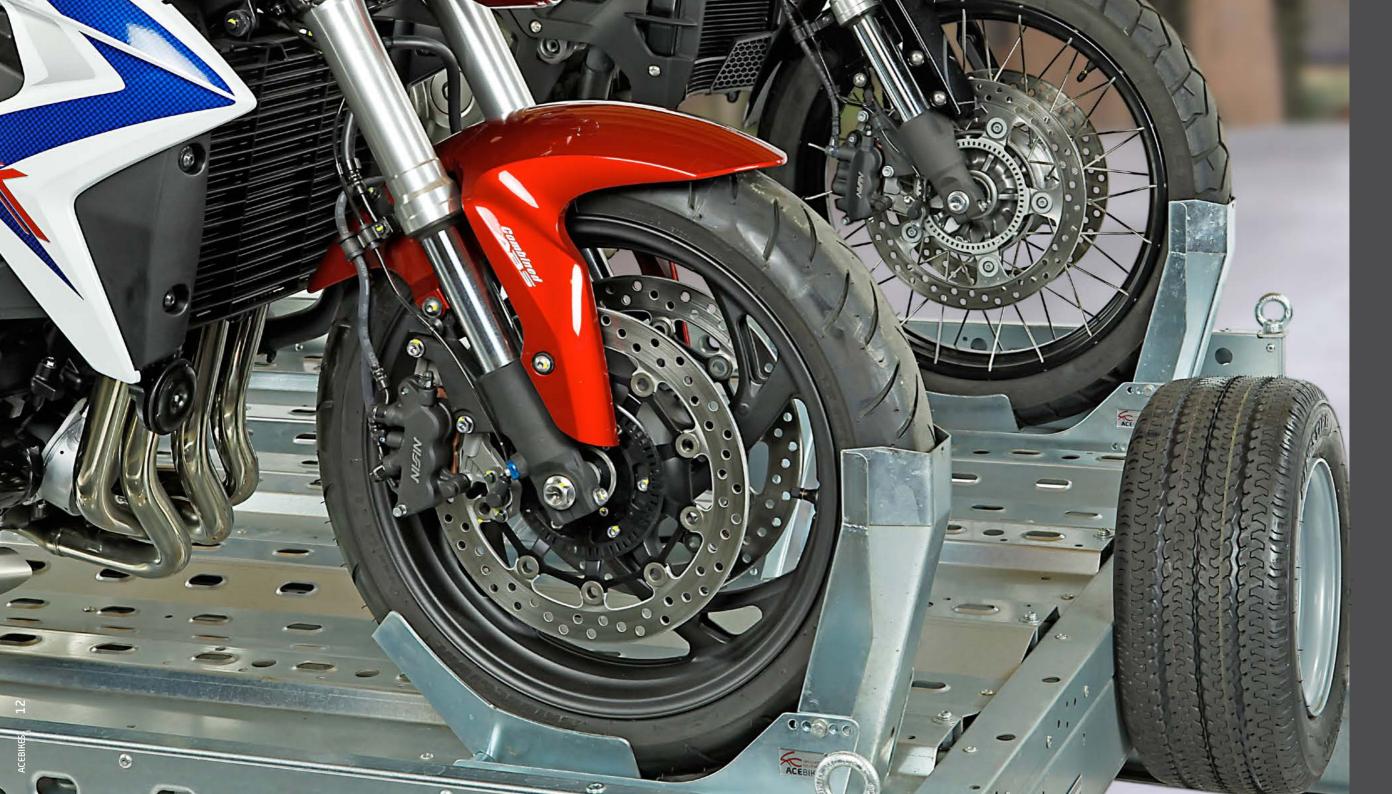

# **TRANSPORT**

The galvanized Acebikes SteadyStand Fixed is designed to make clever use of gravity.

The SteadyStand Fixed can easily be mounted onto the floor of a trailer or van. You can ride your motorbike into the SteadyStand Fixed to make it stand in an upright position. The weight ensures the motorbike to be firmly anchored. The only thing left is to put the straps onto your motorbike for a total secured position. The SteadyStand Fixed is adjustable for different wheel sizes, suitable for 10 to 19 inch tires with a tire width of 90 mm up to 130 mm.

#### Unique features

- Durable galvanized materials
- Anchorable on any hard surface
- Including mounting hardware
- Maximum stability because of the total secure-system of the front wheel
- Adjustable for different wheel sizes, suitable for 10 to 19 tire inches, tire width from 90 to 130 mm