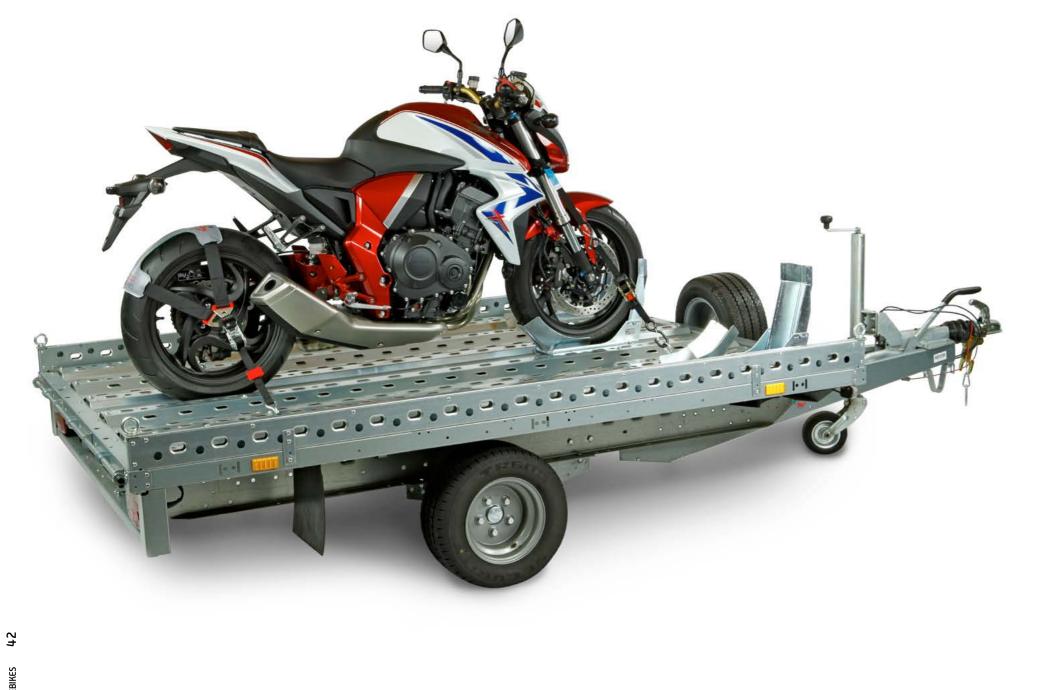

The Acebikes Transport Tie-Down Rail Set secures any type of motorbike to prevent it from moving during transportation.

#### Unique features

- Fully galvanized steel to prevent rust
- Suitable for every motorbike
- Possibility to secure on multiple points
- Sold in pairs, including carabines and fitters

The sturdy tie-down rails, made of galvanized steel, are bolted (both on the left and right) to the floor of the trailer or van. This enables you to attach tie-down straps securely and in any position you wish. The Transport Tie-Down Rail Set comes with convenient carabiners and fitters.

## Flexi Rail - Railset

- Durable materials
- Light weight
- Special plastic parts to prevent scratches and damage to your vehicle
- Including a tension strap to secure the Loading Ramp during use

This Acebikes foldable Loading Ramp is an extremely sturdy and firm ramp.

### Flexi Rail - Railset

#### **Article Information**

Model nr: 282 Model description: Flexi Rail - Railset Color: Zinc Accessoires: Mounting hardware

#### **Technical information**

Material: Steel Material processing: Galvanized Net weight: 2,7 kg Product size (LxWxH): 100x5x1 cm

2,1 kg

40x23x6 cm

Carrying case size (LxWxH):

Product Length unfolded:

117,5 cm