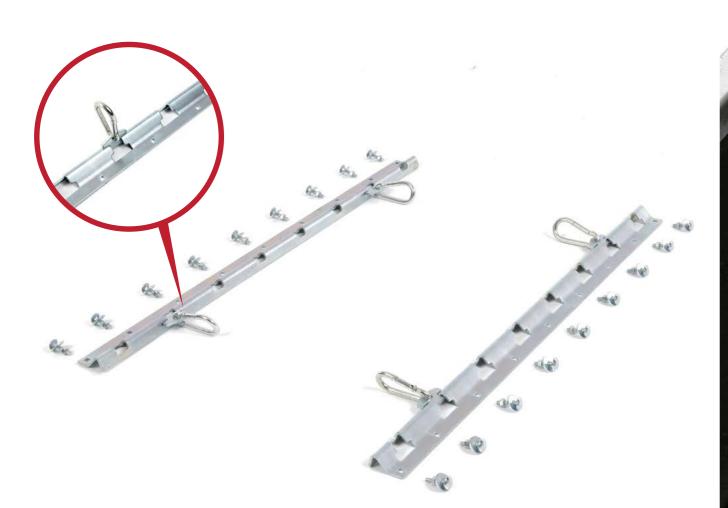

The Acebikes Transport Tie-Down Rail Set secures any type of motorbike to prevent it from moving during transportation.

#### Unique features

- Fully galvanized steel to prevent rust
- Suitable for every motorbike
- Possibility to secure on multiple points
- Sold in pairs, including carabines and fitters

The sturdy tie-down rails, made of galvanized steel, are bolted (both on the left and right) to the floor of the trailer or van. This enables you to attach tie-down straps securely and in any position you wish. The Transport Tie-Down Rail Set comes with convenient carabiners and fitters.

## Flexi Rail - Railset

- Durable materials
- Light weight
- Special plastic parts to prevent scratches and damage to your vehicle
- Including a tension strap to secure the Loading Ramp during use

This Acebikes foldable Loading Ramp is an extremely sturdy and firm ramp.