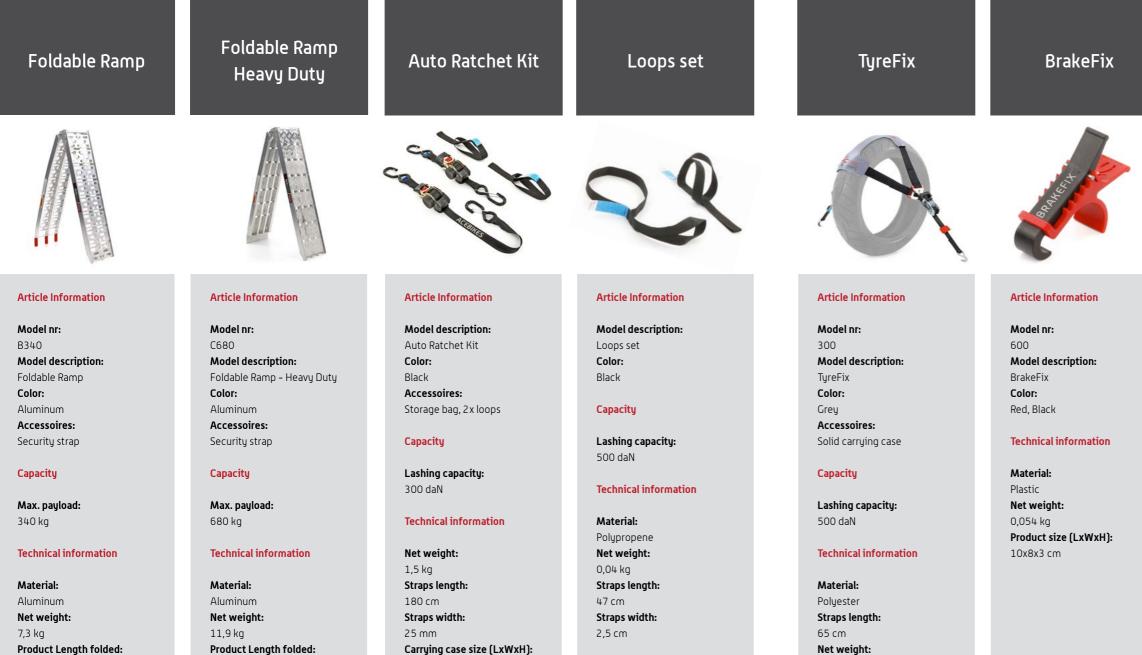

## Flexi Rail - Railset

- Durable materials
- Light weight
- Special plastic parts to prevent scratches and damage to your vehicle
- Including a tension strap to secure the Loading Ramp during use

This Acebikes foldable Loading Ramp is an extremely sturdy and firm ramp.

Made of high quality aluminium for loading motorbikes onto a trailer, van or transporter. Suitable for all motorbikes weighing up to 340 kg. Because of the special plastic parts, it will not scratch or damage your vehicle. The Loading Ramp is provided with a durable rugged hinge to guarantee long durability. The total weight of the Loading Ramp is only 7,3 kg, therefor it is easy to fold for convenient, space-saving storage.

## Foldable Ramp

- Suitable for all motorbikes weighing up to 680 kg
- Durable materials
- Light weight
- Diamond plate for extra grip
- Including a tension strap to secure the Loading Ramp during use

## Foldable Ramp – Heavy Duty

### This Acebikes heavyduty Loading Ramp is an extremely sturdy and firm ramp.

Made of high quality aluminium for loading motorbikes onto a trailer, van or transporter. Suitable for all motorbikes weighing up to 680 kg. Equipped with four beams for extra strength and a diamond plate for extra grip. The Loading Ramp is provided with a special and durable rugged hinge to guarantee long durability. The total weight of the Loading Ramp is only 12 kg, therefor it is easy to fold for convenient, space-saving storage.

- Automatic retraction of strap with one press on the button
- Resilient locking clips for extra security
- Comes with two loops
- Comes with handy carrying bag

### The Acebikes Automatic Ratchet Kit is perfect for securing any type of motorbike.

Besides that, the Automatic Ratchet Kit is also ideal for securing medium-weight loads onto your motorbike. The plasticized hooks are provided with resilient locking clips for extra security. Because of the new automatic retraction mechanism in this Automatic Ratchet Kit -which is extremely hard-wearing, durable and strong- there are no more flapping ends on the move. This Auto Ratched Kit comes with a solid carrying bag for easy storage and 2 loops for safely securing the hooks to your motorbike.

- Durable and extremely firm material
- Prevents damage while hooking
- Easy to use
- Create hookpoints anywhere you want

#### With the Acebikes Loops set, you can create a hookpoint anywhere you want.

To attach your lashing without risking any kind of damage to your motorbike. This makes the Loops Set ideal for the transport of your vehicle. Because of the durable and extremely firm materials used, this Loops Set is built to last.

#### The Acebikes TyreFix is a tie-down set with a special tie-down strap system for securing any type of motorbike on a trailer, van or transporter.

The TyreFix ensures secure fixing and total protection. The flexible and durable material suits every tire size. To prevent your motorbike from moving, the TyreFix system is provided with special friction material. The construction is fully sectioned and therefor easy to attach and detach.

#### Unique features

#### The Acebikes BrakeFix brake lever jammer is used to lock the front brake for all types of motorbikes.

The BrakeFix is wrapped around the brake lever and handlebar. It is easy to use, and with the firmly click system used, it is a safe and secure way of parking and transport your motorbike. The BrakeFix is perfect for parking your bike on the road, on steep slopes and mountain trails. Your motorbike stands firmly on any surface because of the durable material and clever design used. The BrakeFix also helps to prevent costly mishaps in transport.

#### Unique features

- Durable and extremely firm material
- Light weight
- Locked by a firmly click system
- Suitable for every motorbike
- Adjustable into different positions