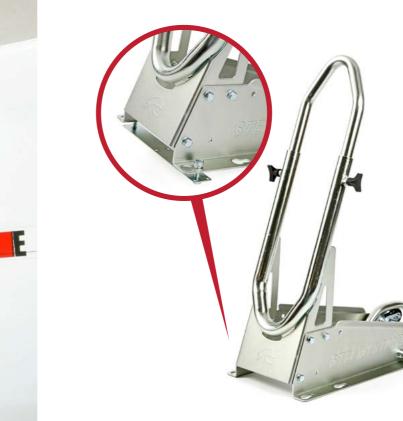

### The galvanized Acebikes SteadyStand Multi Fixed is designed to make clever use of gravity.

The SteadyStand Multi Fixed can easily be mounted onto the floor of a trailer or van. You can ride your motorbike into the SteadyStand Multi Fixed to make it stand in an upright position. The weight ensures the motorbike to be firmly anchored. The only thing left is to put the straps onto your motorbike to ensure a save and firm position. The SteadyStand Multi Fixed is cleverly designed to be adjusted without tools. This easy-adjust system is perfect when you own more than one motorbike or if you want to switch between the front and the rear tire. The Steady Stand Multi Fixed is suitable for 15 to 21 inch tires, with a tire width from 90 up to 200 mm.

## SteadyStand Multi Fixed