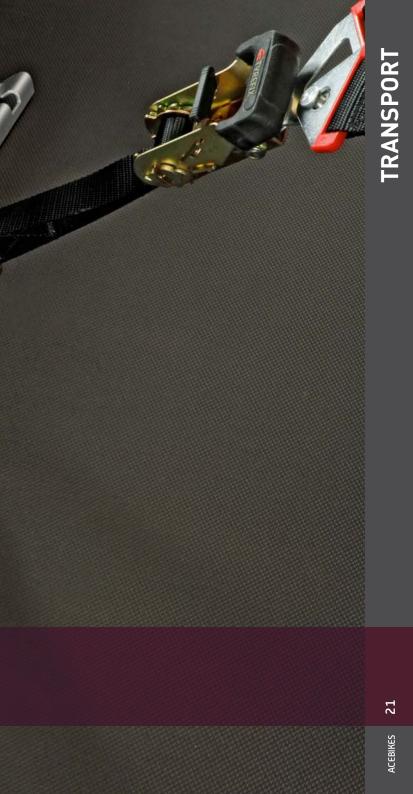

# **TRANSPORT**

The galvanized Acebikes SteadyStand Fixed is designed to make clever use of gravity.

The SteadyStand Fixed can easily be mounted onto the floor of a trailer or van. You can ride your motorbike into the SteadyStand Fixed to make it stand in an upright position. The weight ensures the motorbike to be firmly anchored. The only thing left is to put the straps onto your motorbike for a total secured position. The SteadyStand Fixed is adjustable for different wheel sizes, suitable for 10 to 19 inch tires with a tire width of 90 mm up to 130 mm.

#### Unique features

- Durable galvanized materials
- Anchorable on any hard surface
- Including mounting hardware
- Maximum stability because of the total secure-system of the front wheel
- Adjustable for different wheel sizes, suitable for 10 to 19 tire inches, tire width from 90 to 130 mm