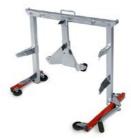

#### The Acebikes U-Turn Motor Mover helps you to easily lift and move your motorbike.

The U-Turn Motor Mover is adjustable without tools and is therefor easy to adjust to the size of your motorbike. No need to ride your bike onto the mover itself, just easily place the U-Turn Motor Mover in the right position and lift up your motorbike. Because of the light weight and durable materials, the U-Turn Motor Mover is easy foldable for storage. The high quality 75 mm swivel wheels make the U-Turn Motor Mover easy to move and therefore perfect to use in narrow spaces (f.e. a small garage).

#### Unique features

- Easily lift and move your motorbike
- Light weight and durable materials
- Perfect for use in narrow spaces
- High quality 75 mm swivel wheels
- Foldable for easy storage
- Adjustable without tools
- Suitable for sportbikes with wheelbase from 130 to 150 cm

## U-TURN Motor Mover

### U-TURN Motor Mover

#### Article Information

Model nr: 503 Model description: U-TURN Motor Mover Color: Zinc, Red

#### Capacity

Max. payload: 250 kg Max. motorcycle length: 205 cm Max. motorcycle wheelbase: 130 to 150 cm

#### Technical information

Material: Steel Material processing: Galvanized Net weight: 19 kg Product size folded (LxWxH): 102x42x84 cm Product size unfolded (LxWxH): 222x23x63 cm

Acebikes is a Dutch company, since 2007 specializing in the design and development of innovative accessories for every type of motorcyclist. With years of experience in the field of transport of the motorcycle, there are several products arise that facilitate the life of a motorcyclist. Quality, ease of use and constant innovation are key when it comes to Acebikes products. Therefore, we see our products not only as a product, but as a complete solution. Anno 2015 Acebikes is ready for the future, in which we through constant research and user experience respond to the needs of today's motorcyclist.