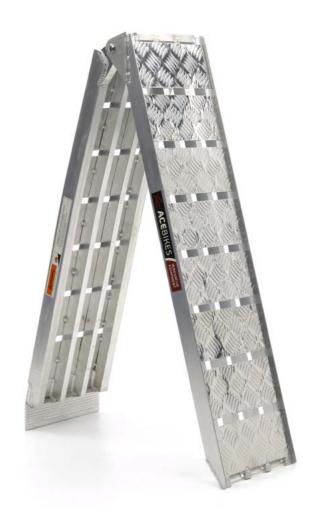

Made of high quality aluminium for loading motorbikes onto a trailer, van or transporter. Suitable for all motorbikes weighing up to 340 kg. Because of the special plastic parts, it will not scratch or damage your vehicle. The Loading Ramp is provided with a durable rugged hinge to guarantee long durability. The total weight of the Loading Ramp is only 7,3 kg, therefor it is easy to fold for convenient, space-saving storage.

## Foldable Ramp

- Suitable for all motorbikes weighing up to 680 kg
- Durable materials
- Light weight
- Diamond plate for extra grip
- Including a tension strap to secure the Loading Ramp during use

## Foldable Ramp – Heavy Duty

### This Acebikes heavyduty Loading Ramp is an extremely sturdy and firm ramp.

Made of high quality aluminium for loading motorbikes onto a trailer, van or transporter. Suitable for all motorbikes weighing up to 680 kg. Equipped with four beams for extra strength and a diamond plate for extra grip. The Loading Ramp is provided with a special and durable rugged hinge to guarantee long durability. The total weight of the Loading Ramp is only 12 kg, therefor it is easy to fold for convenient, space-saving storage.