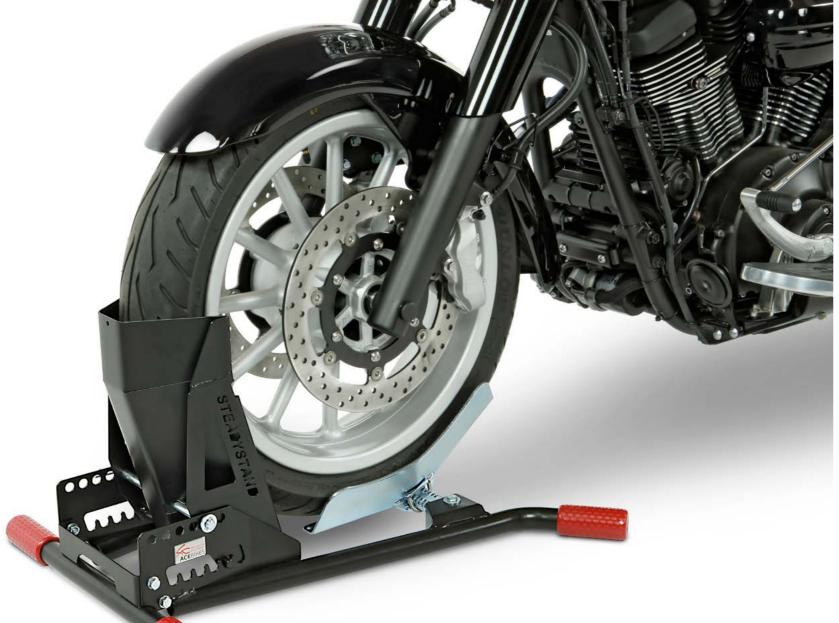

#### With the Acebikes SteadyStand Multi your motorbike is firmly anchored in seconds.

This makes the SteadyStand Multi ideal for home use. Because you can put your motorbike upright, it doesn't take much space in your garage. The SteadyStand Multi is easy to store because of the small size and light weight materials. The SteadyStand Multi is fully designed for total ease of use and quality, and is completely adjustable without tools. This easy-adjust system is perfect when you own more than one motorbike or if you want to switch between the front and the rear tire. The SteadyStand Multi is suitable for 15 to 21 inch tires with a tire width of 90 up to 200 mm. The unique and specially designed rubber feet prevent the SteadyStand Multi from sliding.

#### Unique features

- Durable, high quality powder coated material Completely adjustable without tools / easy-adjust system Special rubber feet to prevent from sliding Maximum stability because of the total secure-system of the front wheel Fully adjustable , also very suitable for bigger motorbikes Suitable from 15 to 21 inches, tire width from 90 to 200 mm