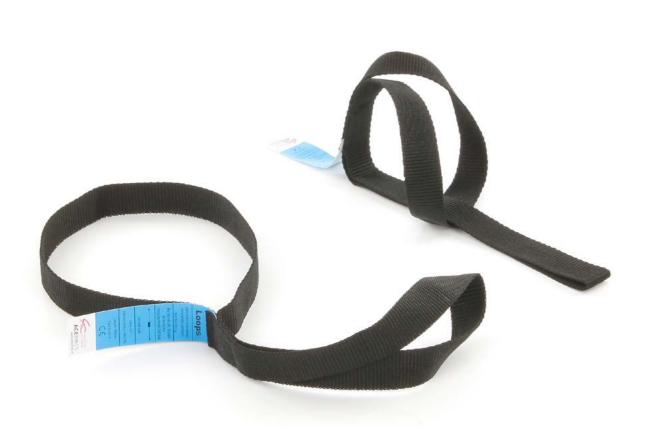

#### With the Acebikes Loops set, you can create a hookpoint anywhere you want.

To attach your lashing without risking any kind of damage to your motorbike. This makes the Loops Set ideal for the transport of your vehicle. Because of the durable and extremely firm materials used, this Loops Set is built to last.