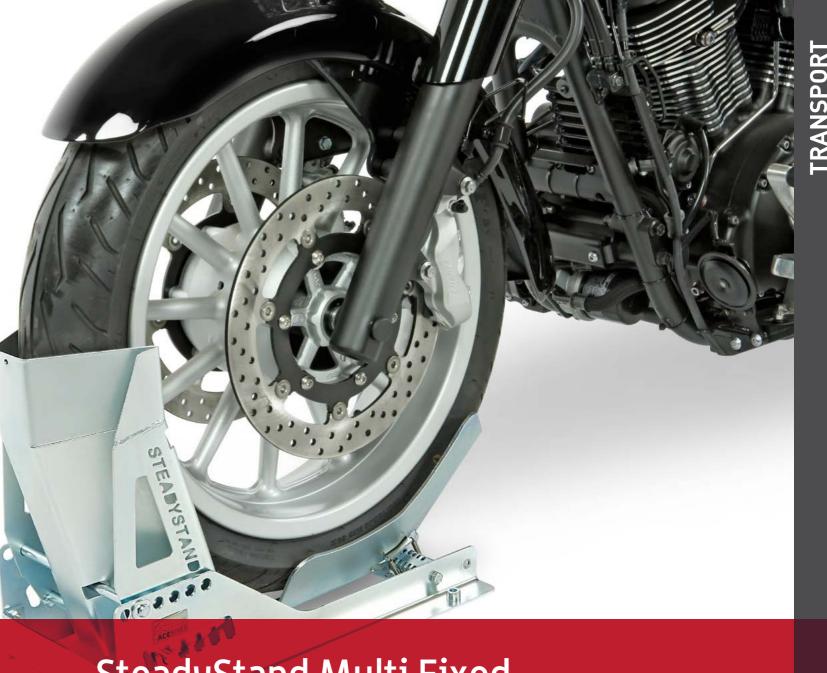

### The galvanized Acebikes SteadyStand Multi Fixed is designed to make clever use of gravity.

The SteadyStand Multi Fixed can easily be mounted onto the floor of a trailer or van. You can ride your motorbike into the SteadyStand Multi Fixed to make it stand in an upright position. The weight ensures the motorbike to be firmly anchored. The only thing left is to put the straps onto your motorbike to ensure a save and firm position. The SteadyStand Multi Fixed is cleverly designed to be adjusted without tools. This easy-adjust system is perfect when you own more than one motorbike or if you want to switch between the front and the rear tire. The Steady Stand Multi Fixed is suitable for 15 to 21 inch tires, with a tire width from 90 up to 200 mm.

## SteadyStand Multi Fixed