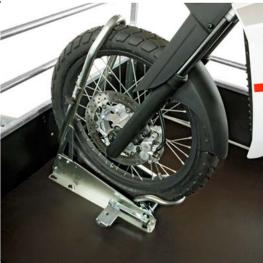

# **TRANSPORT**

The galvanized Acebikes SteadyStand Fixed is designed to make clever use of gravity.

The SteadyStand Fixed can easily be mounted onto the floor of a trailer or van. You can ride your motorbike into the SteadyStand Fixed to make it stand in an upright position. The weight ensures the motorbike to be firmly anchored. The only thing left is to put the straps onto your motorbike for a total secured position. The SteadyStand Fixed is adjustable for different wheel sizes, suitable for 10 to 19 inch tires with a tire width of 90 mm up to 130 mm.

#### Unique features

- Durable galvanized materials
- Anchorable on any hard surface
- Including mounting hardware
- Maximum stability because of the total secure-system of the front wheel
- Adjustable for different wheel sizes, suitable for 10 to 19 tire inches, tire width from 90 to 130 mm