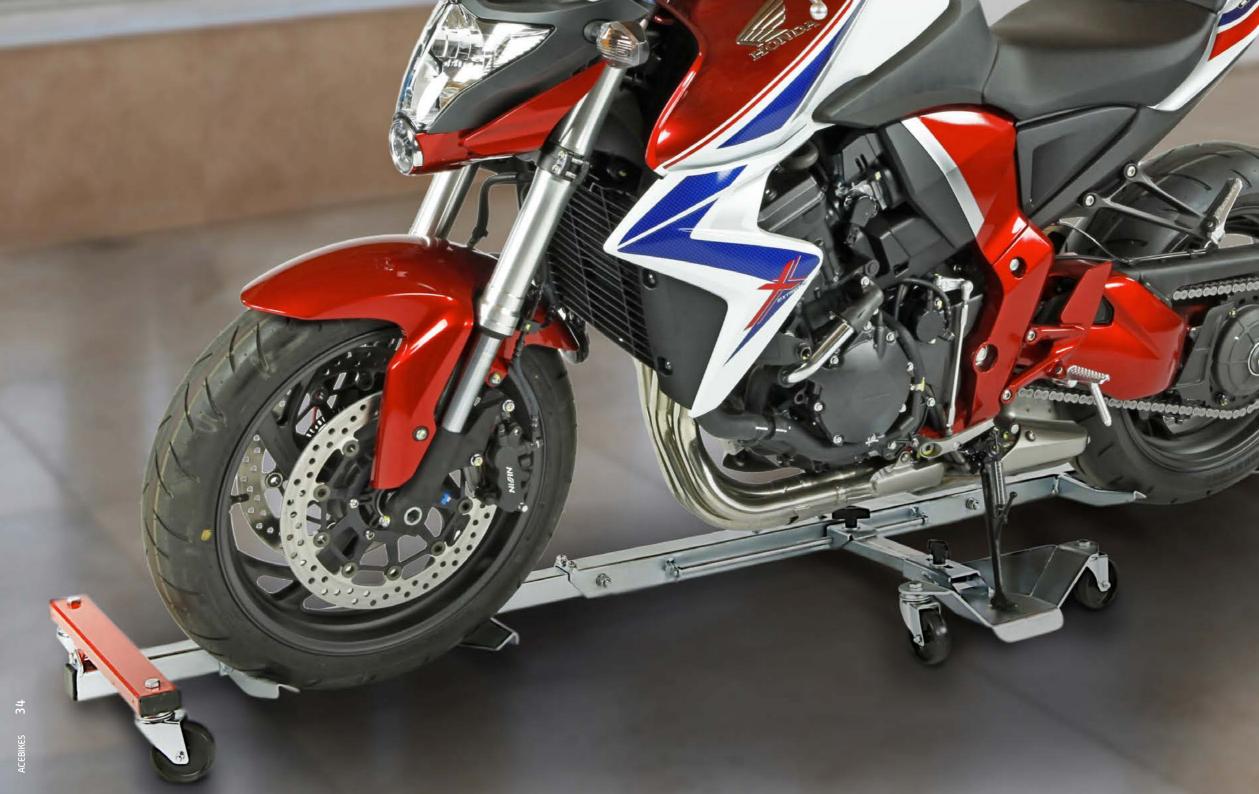

#### The Acebikes U-Turn Motor Mover helps you to easily lift and move your motorbike.

The U-Turn Motor Mover is adjustable without tools and is therefor easy to adjust to the size of your motorbike. No need to ride your bike onto the mover itself, just easily place the U-Turn Motor Mover in the right position and lift up your motorbike. Because of the light weight and durable materials, the U-Turn Motor Mover is easy foldable for storage. The high quality 75 mm swivel wheels make the U-Turn Motor Mover easy to move and therefore perfect to use in narrow spaces (f.e. a small garage).

#### Unique features

- Easily lift and move your motorbike
- Light weight and durable materials
- Perfect for use in narrow spaces
- High quality 75 mm swivel wheels
- Foldable for easy storage
- Adjustable without tools
- Suitable for sportbikes with wheelbase from 130 to 150 cm