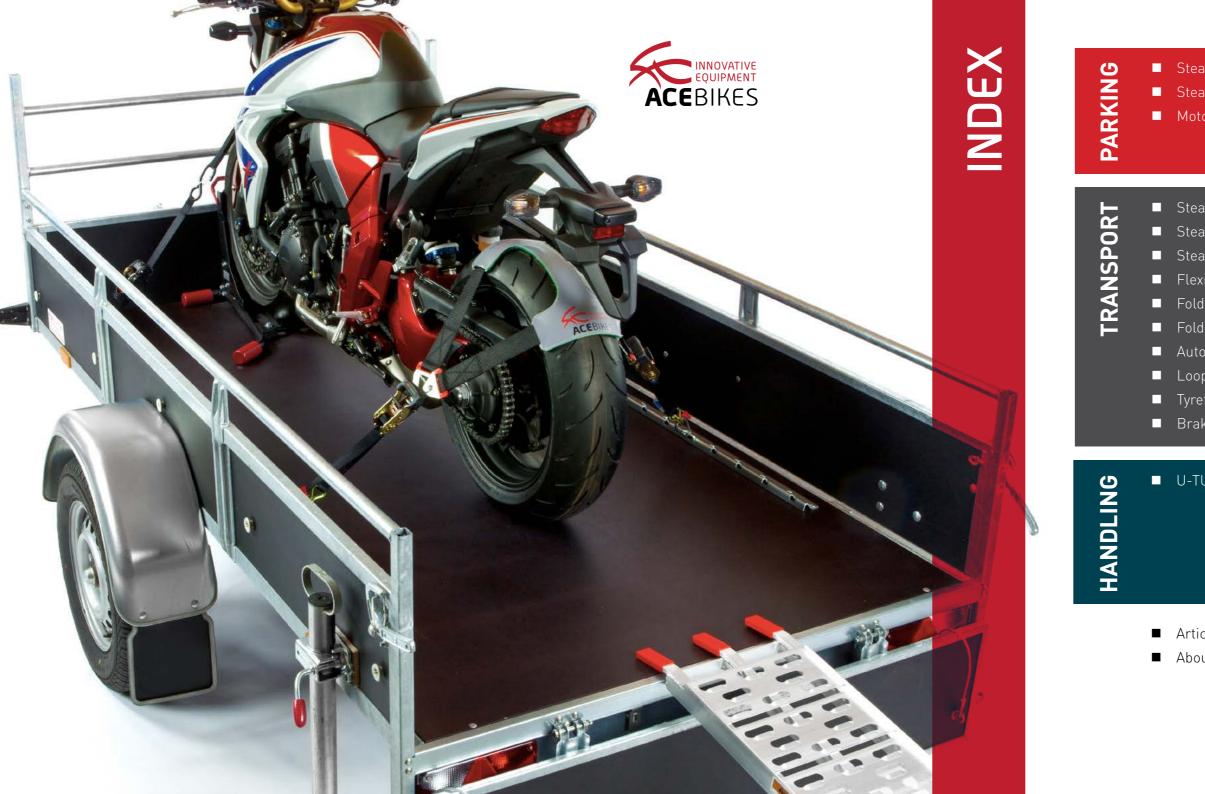

# **TRANSPORT**

The galvanized Acebikes SteadyStand Fixed is designed to make clever use of gravity.

The SteadyStand Fixed can easily be mounted onto the floor of a trailer or van. You can ride your motorbike into the SteadyStand Fixed to make it stand in an upright position. The weight ensures the motorbike to be firmly anchored. The only thing left is to put the straps onto your motorbike for a total secured position. The SteadyStand Fixed is adjustable for different wheel sizes, suitable for 10 to 19 inch tires with a tire width of 90 mm up to 130 mm.

#### Unique features

- Durable galvanized materials
- Anchorable on any hard surface
- Including mounting hardware
- Maximum stability because of the total secure-system of the front wheel
- Adjustable for different wheel sizes, suitable for 10 to 19 tire inches, tire width from 90 to 130 mm