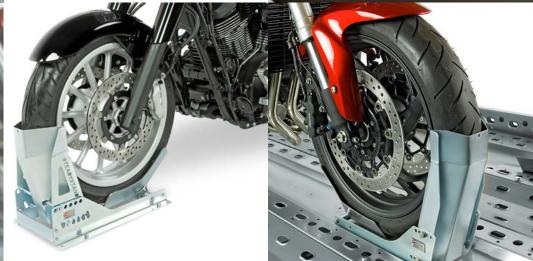

#### With the Acebikes SteadyStand your motorbike is firmly anchored in seconds.

The SteadyStand is suitable for 15 to 19 inch tires, with a tire width of 90 up to 130 mm. This makes the SteadyStand ideal for home use. Because you can put your motorbike upright, it doesn't take much space in your garage. The SteadyStand is fully designed for total ease of use and quality. The unique and specially designed rubber feet prevent the SteadyStand from sliding, and it is easy to move because of the convenient handle. The SteadyStand is easy to store because of the small size and light weight materials.

#### With the Acebikes SteadyStand Multi your motorbike is firmly anchored in seconds.

This makes the SteadyStand Multi ideal for home use. Because you can put your motorbike upright, it doesn't take much space in your garage. The SteadyStand Multi is easy to store because of the small size and light weight materials. The SteadyStand Multi is fully designed for total ease of use and quality, and is completely adjustable without tools. This easy-adjust system is perfect when you own more than one motorbike or if you want to switch between the front and the rear tire. The SteadyStand Multi is suitable for 15 to 21 inch tires with a tire width of 90 up to 200 mm. The unique and specially designed rubber feet prevent the SteadyStand Multi from sliding.

#### Unique features

- Durable, high quality powder coated material Completely adjustable without tools / easy-adjust system Special rubber feet to prevent from sliding Maximum stability because of the total secure-system of the front wheel Fully adjustable , also very suitable for bigger motorbikes Suitable from 15 to 21 inches, tire width from 90 to 200 mm