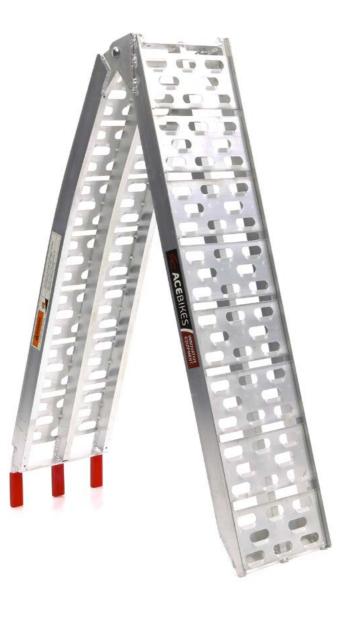

## Flexi Rail - Railset

- Durable materials
- Light weight
- Special plastic parts to prevent scratches and damage to your vehicle
- Including a tension strap to secure the Loading Ramp during use

This Acebikes foldable Loading Ramp is an extremely sturdy and firm ramp.

Made of high quality aluminium for loading motorbikes onto a trailer, van or transporter. Suitable for all motorbikes weighing up to 340 kg. Because of the special plastic parts, it will not scratch or damage your vehicle. The Loading Ramp is provided with a durable rugged hinge to guarantee long durability. The total weight of the Loading Ramp is only 7,3 kg, therefor it is easy to fold for convenient, space-saving storage.

## Foldable Ramp

- Suitable for all motorbikes weighing up to 680 kg
- Durable materials
- Light weight
- Diamond plate for extra grip
- Including a tension strap to secure the Loading Ramp during use