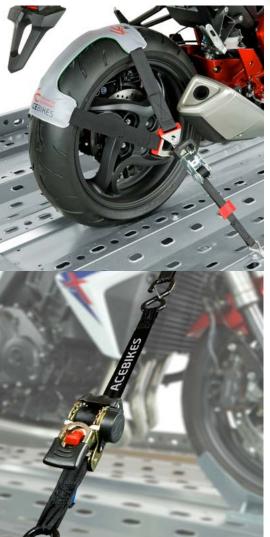

The Acebikes Transport Tie-Down Rail Set secures any type of motorbike to prevent it from moving during transportation.

#### Unique features

- Fully galvanized steel to prevent rust
- Suitable for every motorbike
- Possibility to secure on multiple points
- Sold in pairs, including carabines and fitters

The sturdy tie-down rails, made of galvanized steel, are bolted (both on the left and right) to the floor of the trailer or van. This enables you to attach tie-down straps securely and in any position you wish. The Transport Tie-Down Rail Set comes with convenient carabiners and fitters.

## Flexi Rail - Railset

- Durable materials
- Light weight
- Special plastic parts to prevent scratches and damage to your vehicle
- Including a tension strap to secure the Loading Ramp during use

This Acebikes foldable Loading Ramp is an extremely sturdy and firm ramp.