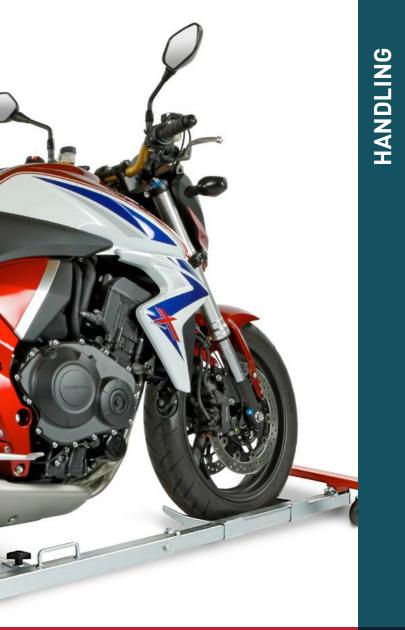

# HANDLING

#### The Acebikes U-Turn Motor Mover helps you to easily lift and move your motorbike.

The U-Turn Motor Mover is adjustable without tools and is therefor easy to adjust to the size of your motorbike. No need to ride your bike onto the mover itself, just easily place the U-Turn Motor Mover in the right position and lift up your motorbike. Because of the light weight and durable materials, the U-Turn Motor Mover is easy foldable for storage. The high quality 75 mm swivel wheels make the U-Turn Motor Mover easy to move and therefore perfect to use in narrow spaces (f.e. a small garage).

#### Unique features

- Easily lift and move your motorbike
- Light weight and durable materials
- Perfect for use in narrow spaces
- High quality 75 mm swivel wheels
- Foldable for easy storage
- Adjustable without tools
- Suitable for sportbikes with wheelbase from 130 to 150 cm

## U-TURN Motor Mover