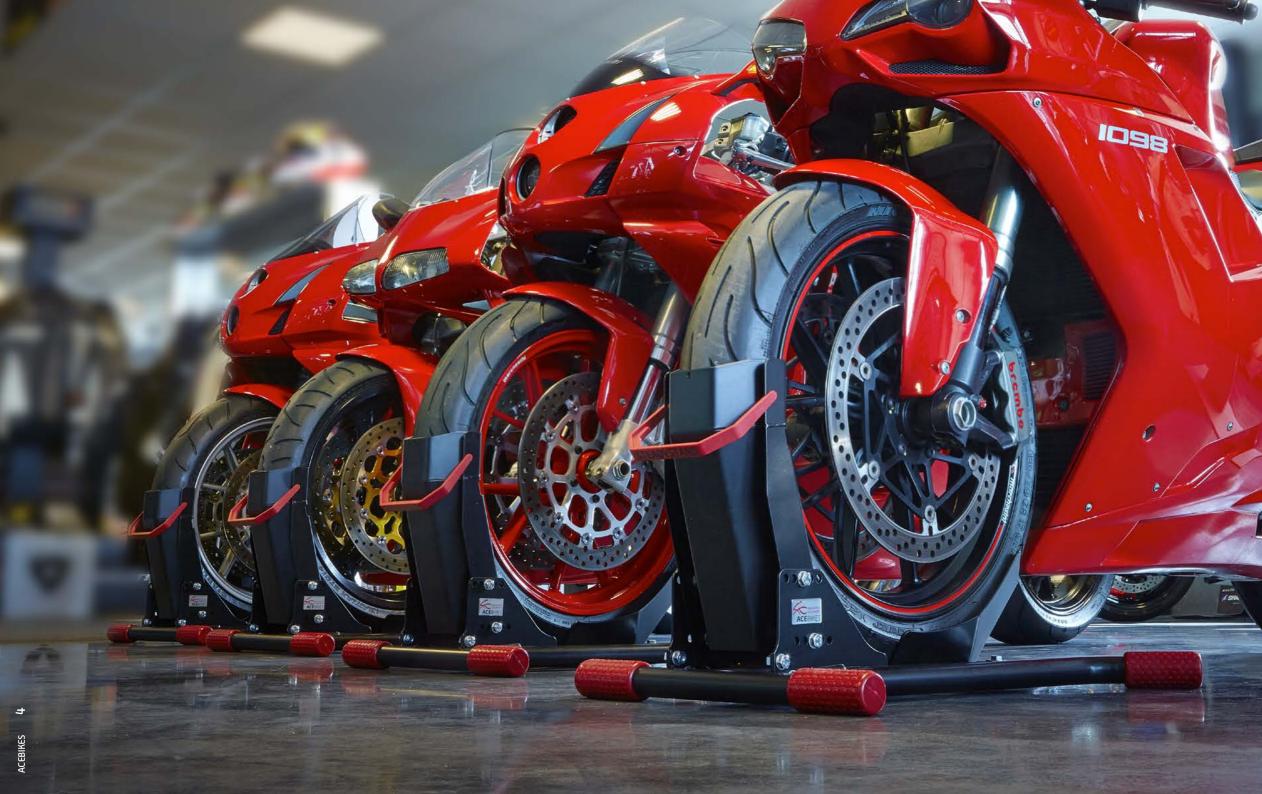

#### With the Acebikes SteadyStand your motorbike is firmly anchored in seconds.

The SteadyStand is suitable for 15 to 19 inch tires, with a tire width of 90 up to 130 mm. This makes the SteadyStand ideal for home use. Because you can put your motorbike upright, it doesn't take much space in your garage. The SteadyStand is fully designed for total ease of use and quality. The unique and specially designed rubber feet prevent the SteadyStand from sliding, and it is easy to move because of the convenient handle. The SteadyStand is easy to store because of the small size and light weight materials.

#### Unique features

- Durable, high quality powder coated material Completely adjustable without tools / easy-adjust system Special rubber feet to prevent from sliding Maximum stability because of the total secure-system of the front wheel Fully adjustable , also very suitable for bigger motorbikes Suitable from 15 to 21 inches, tire width from 90 to 200 mm