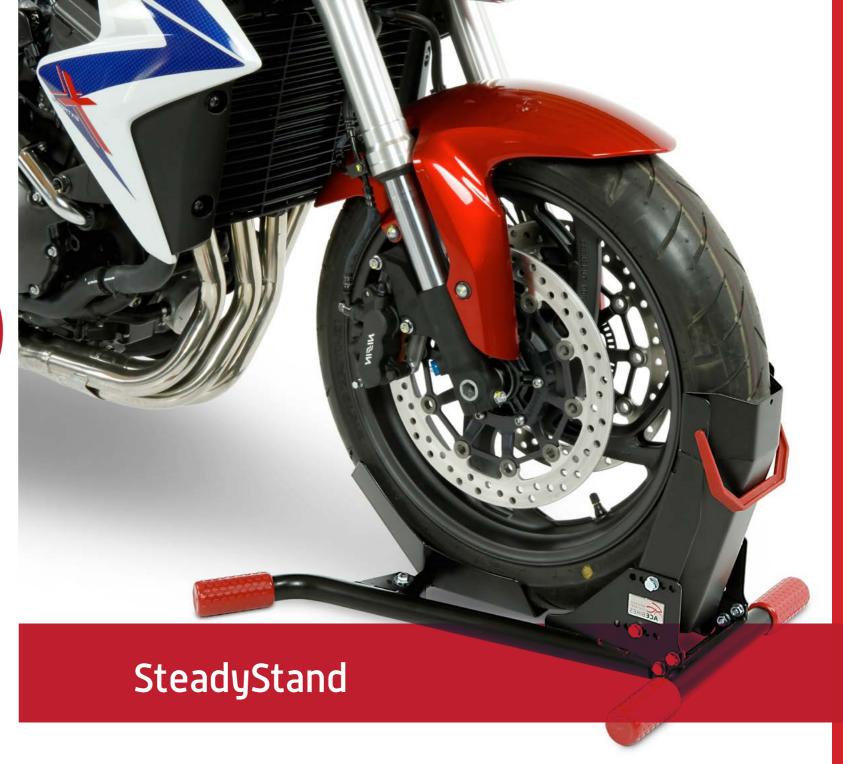

#### With the Acebikes SteadyStand your motorbike is firmly anchored in seconds.

The SteadyStand is suitable for 15 to 19 inch tires, with a tire width of 90 up to 130 mm. This makes the SteadyStand ideal for home use. Because you can put your motorbike upright, it doesn't take much space in your garage. The SteadyStand is fully designed for total ease of use and quality. The unique and specially designed rubber feet prevent the SteadyStand from sliding, and it is easy to move because of the convenient handle. The SteadyStand is easy to store because of the small size and light weight materials.

#### Unique features

- Durable, high quality powder coated material Completely adjustable without tools / easy-adjust system Special rubber feet to prevent from sliding Maximum stability because of the total secure-system of the front wheel Fully adjustable , also very suitable for bigger motorbikes Suitable from 15 to 21 inches, tire width from 90 to 200 mm