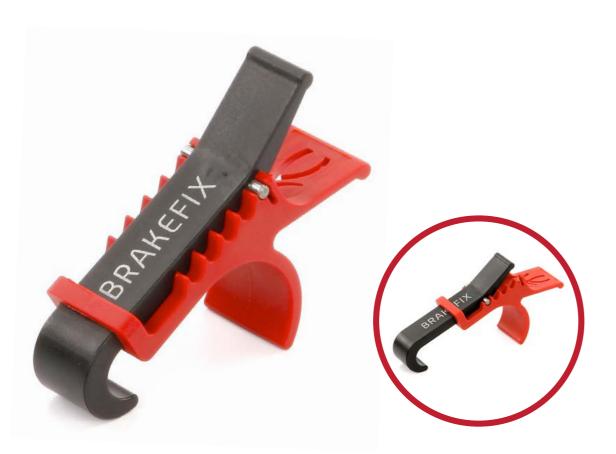

#### The Acebikes BrakeFix brake lever jammer is used to lock the front brake for all types of motorbikes.

The BrakeFix is wrapped around the brake lever and handlebar. It is easy to use, and with the firmly click system used, it is a safe and secure way of parking and transport your motorbike. The BrakeFix is perfect for parking your bike on the road, on steep slopes and mountain trails. Your motorbike stands firmly on any surface because of the durable material and clever design used. The BrakeFix also helps to prevent costly mishaps in transport.

#### Unique features

- Durable and extremely firm material
- Light weight
- Locked by a firmly click system
- Suitable for every motorbike
- Adjustable into different positions