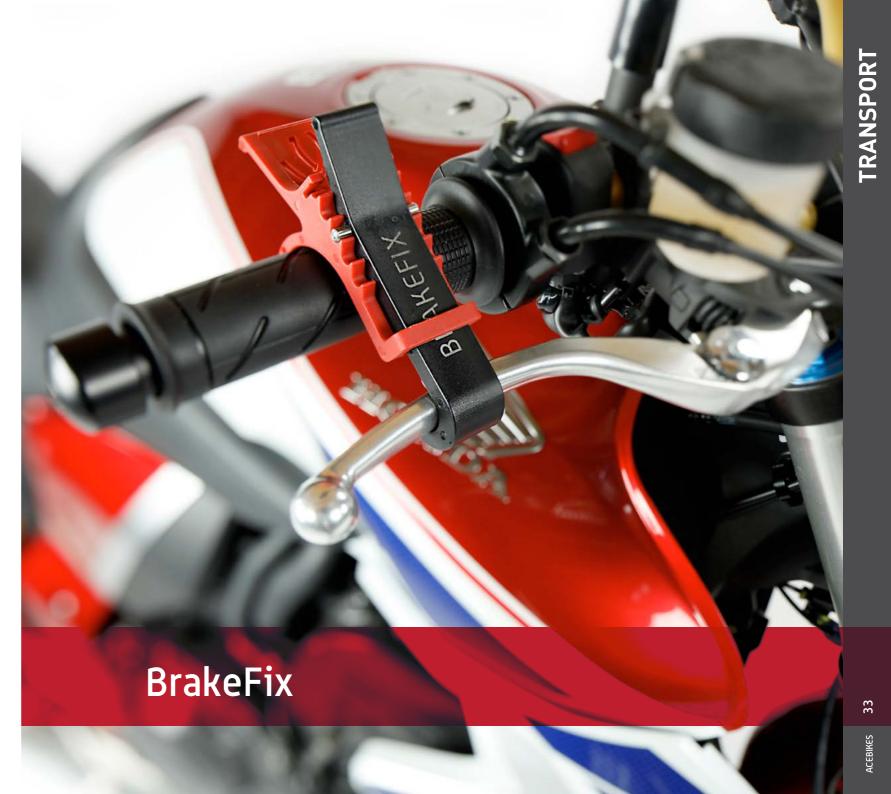

#### The Acebikes BrakeFix brake lever jammer is used to lock the front brake for all types of motorbikes.

The BrakeFix is wrapped around the brake lever and handlebar. It is easy to use, and with the firmly click system used, it is a safe and secure way of parking and transport your motorbike. The BrakeFix is perfect for parking your bike on the road, on steep slopes and mountain trails. Your motorbike stands firmly on any surface because of the durable material and clever design used. The BrakeFix also helps to prevent costly mishaps in transport.

#### Unique features

- Durable and extremely firm material
- Light weight
- Locked by a firmly click system
- Suitable for every motorbike
- Adjustable into different positions